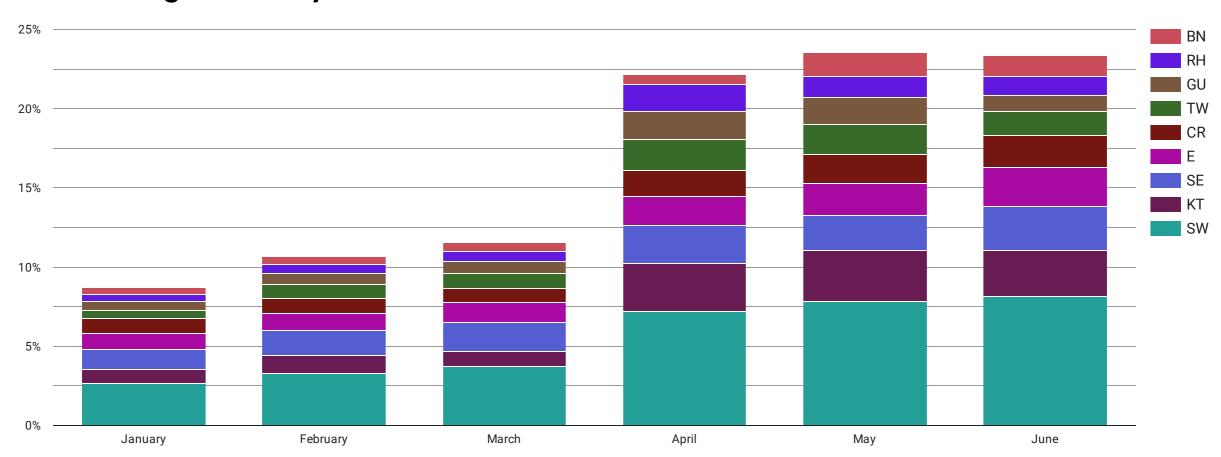

| 0.99% | 0.27%  | 2.11%       |  |  |  |  |
| N        | 1.08%                            | 0.47% | 0.54%  | 2.09%       |  |  |  |  |
| PO       | 0.74%                            | 0.6%  | 0.68%  | 2.02%       |  |  |  |  |
| SM       | 0.87%                            | 0.46% | 0.61%  | 1.94%       |  |  |  |  |
| НА       | 0.54%                            | 1%    | 0.38%  | 1.92%       |  |  |  |  |
| RM       | 0.23%                            | 0.76% | 0.6%   | 1.6%        |  |  |  |  |
| DA       | 0.15%                            | 0.61% | 0.38%  | 1.14%       |  |  |  |  |
| Grand t  | 46.96%                           | 32.3% | 20.74% | 100%        |  |  |  |  |



#### Percentage Visits by Area and Month



### Percentage Visits by Postcode and Month



# % of Visitors by Dwell time





|                  |       |       |       |       |       |       |       |       |       | Y     | ear / Quarter / | % of Visitors |
|------------------|-------|-------|-------|-------|-------|-------|-------|-------|-------|-------|-----------------|---------------|
|                  |       |       |       | 2021  |       |       |       | 2022  |       |       |                 | 2023          |
| _ Visit duration | Q1    | Q2    | Q3    | Q4    | Q1    | Q2    | Q3    | Q4    | Q1    | Q2    | Q3              | Q4            |
| 0 10-30          | 2.19% | 3.57% | 5.13% | 4.02% | 5.25% | 4.79% | 4.1%  | 3.79% | 3.3%  | 3.25% | 3%              | 4.14%         |
| 1 30-60          | 0.89% | 1.2%  | 1.34% | 1.06% | 1.42% | 1.86% | 1.02% | 0.98% | 1.6