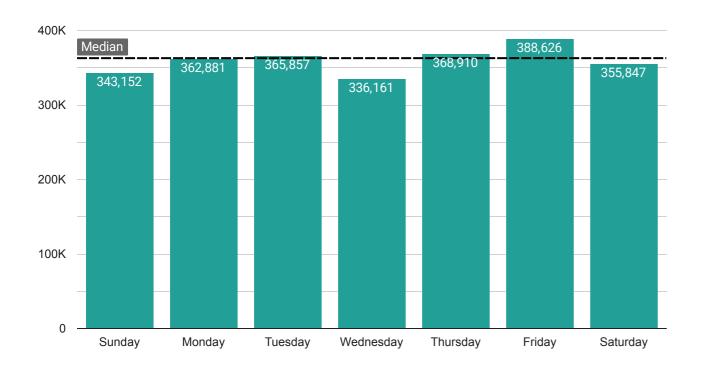

#### **Total Visits by Quarter and Year**

| Day of the week | Avg Footfall | % change |  |  |
|-----------------|--------------|----------|--|--|
| Sunday          | 343,152      | 21.1% 🛊  |  |  |
| Monday          | 362,881      | 56.1% 🛊  |  |  |
| Tuesday         | 365,857      | 79.0% 🛊  |  |  |
| Wednesday       | 336,161      | 69.4% 🛊  |  |  |
| Thursday        | 368,910      | 64.0% 🛊  |  |  |
| Friday          | 388,626      | 52.0% 🛊  |  |  |
| Saturday        | 355,847      | 32.1% 🛊  |  |  |