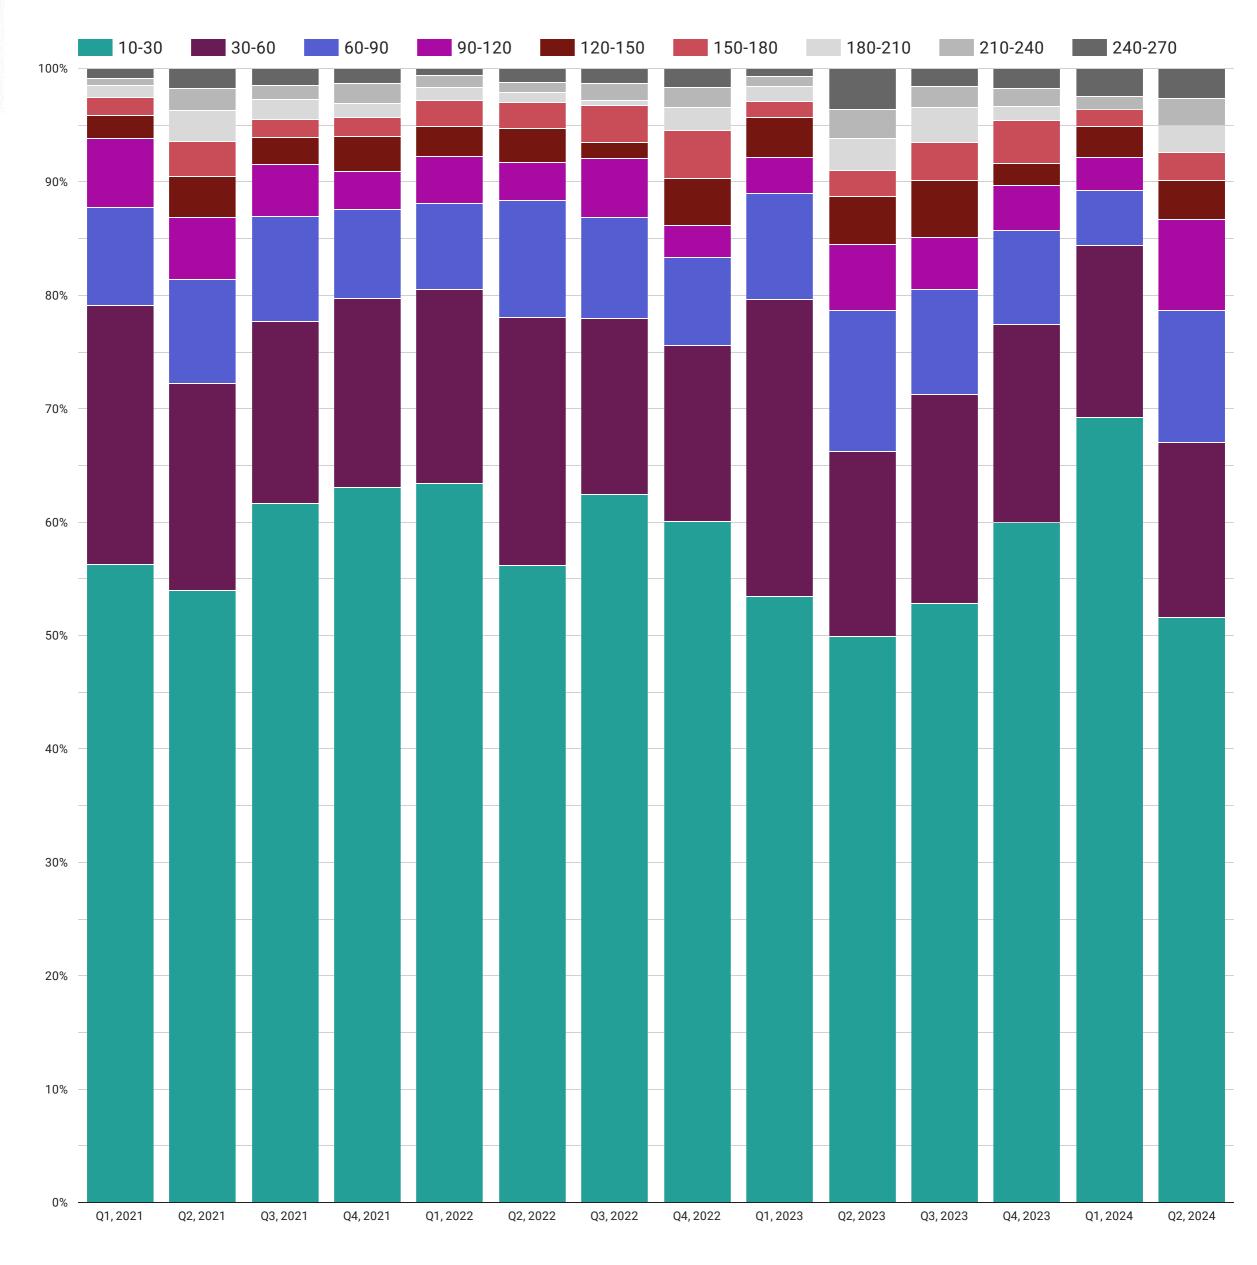

# % of Visitors by Dwell time

|                  |       |       |       |       |       |       |       |       |       | Y     | ear / Quarter / | % of Visitors |
|------------------|-------|-------|-------|-------|-------|-------|-------|-------|-------|-------|-----------------|---------------|
|                  |       |       |       | 2021  |       |       |       | 2022  |       |       |                 | 2023          |
| _ Visit duration | Q1    | Q2    | Q3    | Q4    | Q1    | Q2    | Q3    | Q4    | Q1    | Q2    | Q3              | Q4            |
| 0 10-30          | 2.19% | 3.57% | 5.13% | 4.02% | 5.25% | 4.79% | 4.1%  | 3.79% | 3.3%  | 3.25% | 3%              | 4.14%         |
| 1 30-60          | 0.89% | 1.2%  | 1.34% | 1.06% | 1.42% | 1.86% | 1.02% | 0.98% | 1.61% | 1.06% | 1.05%           | 1.21%         |
| 2 60-90          | 0.34% | 0.6%  | 0.77% | 0.5%  | 0.63% | 0.87% | 0.58% | 0.49% | 0.58% | 0.81% | 0.53%           | 0.57%         |
| 3 90-120         | 0.24% | 0.36% | 0.38% | 0.21% | 0.35% | 0.29% | 0.34% | 0.17% | 0.2%  | 0.38% | 0.26%           | 0.28%         |
| 4 120-150        | 0.08% | 0.24% | 0.2%  | 0.2%  | 0.22% | 0.25% | 0.09% | 0.26% | 0.21% | 0.28% | 0.29%           | 0.14%         |
| 5 150-180        | 0.06% | 0.2%  | 0.14% | 0.1%  | 0.19% | 0.19% | 0.21% | 0.27% | 0.09% | 0.15% | 0.19%           | 0.26%         |
| 6 180-210        | 0.04% | 0.18% | 0.14% | 0.08% | 0.09% | 0.08% | 0.03% | 0.13% | 0.08% | 0.18% | 0.18%           | 0.08%         |
| 7 210-240        | 0.02% | 0.13% | 0.11% | 0.11% | 0.09% | 0.08% | 0.1%  | 0.11% | 0.05% | 0.17% | 0.1%            | 0.11%         |
| 8 240-270        | 0.03% | 0.12% | 0.12% | 0.08% | 0.05% | 0.1%  | 0.08% | 0.11% | 0.05% | 0.23% | 0.09%           | 0.12%         |