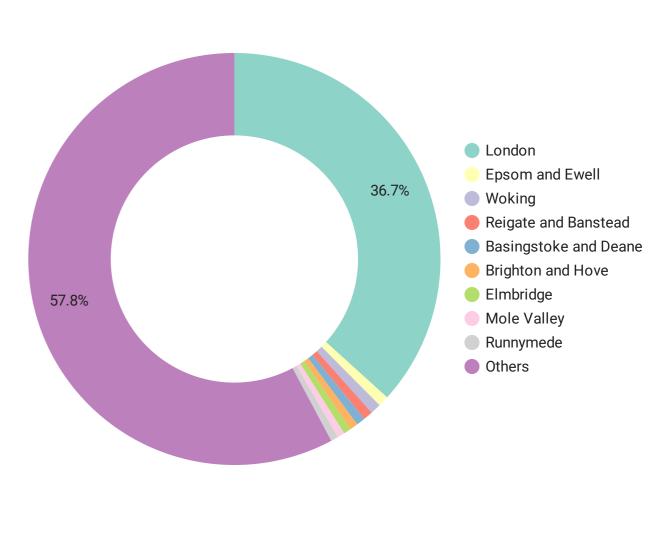

# Where are your visitors from?

|   |   | 7 |
|---|---|---|
| U | Д | J |
|   | U | U |

| Percentage of Visitors by Area |
|--------------------------------|
|--------------------------------|

|          | Purchasing Power / % of visitors |       |        |             |  |  |  |  |
|----------|----------------------------------|-------|--------|-------------|--|--|--|--|
| Postcode | High                             | Mid   | Low    | Grand total |  |  |  |  |
| SW       | 17.34%                           | 3.77% | 0.38%  | 21.5%       |  |  |  |  |
| KT       | 3.86%                            | 3.36% | 1.28%  | 8.49%       |  |  |  |  |
| SE       | 1.47%                            | 4.38% | 1%     | 6.85%       |  |  |  |  |
| E        | 1.16%                            | 2.08% | 2.55%  | 5.78%       |  |  |  |  |
| CR       | 0.85%                            | 1.42% | 2.85%  | 5.11%       |  |  |  |  |
| TW       | 2.2%                             | 1.46% | 1.34%  | 5%          |  |  |  |  |
| GU       | 2.66%                            | 0.51% | 1.03%  | 4.21%       |  |  |  |  |
| RH       | 1.69%                            | 1.46% | 0.71%  | 3.86%       |  |  |  |  |
| BN       | 1.45%                            | 0.99% | 0.75%  | 3.19%       |  |  |  |  |
| NW       | 0.77%                            | 1.47% | 0.31%  | 2.55%       |  |  |  |  |
| W        | 2.17%                            | 0.23% | -      | 2.4%        |  |  |  |  |
| RG       | 0.85%                            | 0.99% | 0.27%  | 2.11%       |  |  |  |  |
| N        | 1.08%                            | 0.47% | 0.54%  | 2.09%       |  |  |  |  |
| PO       | 0.74%                            | 0.6%  | 0.68%  | 2.02%       |  |  |  |  |
| SM       | 0.87%                            | 0.46% | 0.61%  | 1.94%       |  |  |  |  |
| НА       | 0.54%                            | 1%    | 0.38%  | 1.92%       |  |  |  |  |
| RM       | 0.23%                            | 0.76% | 0.6%   | 1.6%        |  |  |  |  |
| DA       | 0.15%                            | 0.61% | 0.38%  | 1.14%       |  |  |  |  |
| Grand t  | 46.96%                           | 32.3% | 20.74% | 100%        |  |  |  |  |