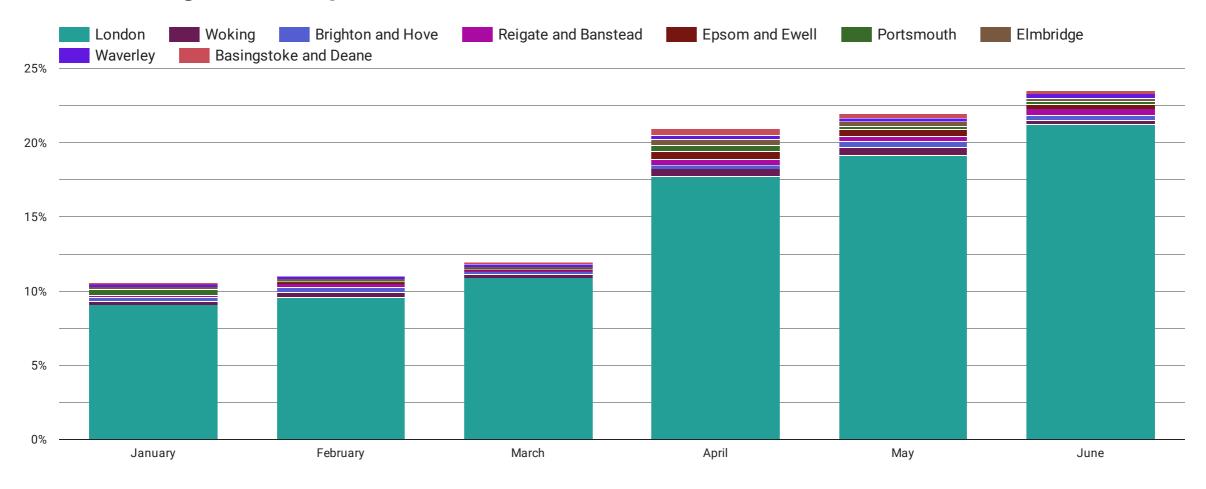

2.4%        |  |  |  |  |
| RG       | 0.85%                            | 0.99% | 0.27%  | 2.11%       |  |  |  |  |
| N        | 1.08%                            | 0.47% | 0.54%  | 2.09%       |  |  |  |  |
| PO       | 0.74%                            | 0.6%  | 0.68%  | 2.02%       |  |  |  |  |
| SM       | 0.87%                            | 0.46% | 0.61%  | 1.94%       |  |  |  |  |
| НА       | 0.54%                            | 1%    | 0.38%  | 1.92%       |  |  |  |  |
| RM       | 0.23%                            | 0.76% | 0.6%   | 1.6%        |  |  |  |  |
| DA       | 0.15%                            | 0.61% | 0.38%  | 1.14%       |  |  |  |  |
| Grand t  | 46.96%                           | 32.3% | 20.74% | 100%        |  |  |  |  |



#### Percentage Visits by Area and Month



### Percentage Visits by Postcode and Month



# % of Visitors by Dwell time





|                  |       |       |       |       |       |       |       |       |       | Y     | ear / Quarter / | % of Visitors |
|------------------|-------|-------|-------|-------|-------|-------|-------|-------|-------|-------|-----------------|---------------|
|                  |       |       |       | 2021  |       |       |       | 2022  |       |       |                 | 2023          |
| _ Visit duration | Q1    | Q2    | Q3    | Q4    | Q1    | Q2    | Q3    | Q4    | Q1    | Q2    | Q3              | Q4            |
| 0 10-30          | 2.19% | 3.57% | 5.13% | 4.02% | 5.25% | 4.79% | 4.1%  | 3.79% | 3.3%  | 3.25% | 3%              | 4.14%         |
| 1 30-60          | 0.89% | 1.2%  | 1.34