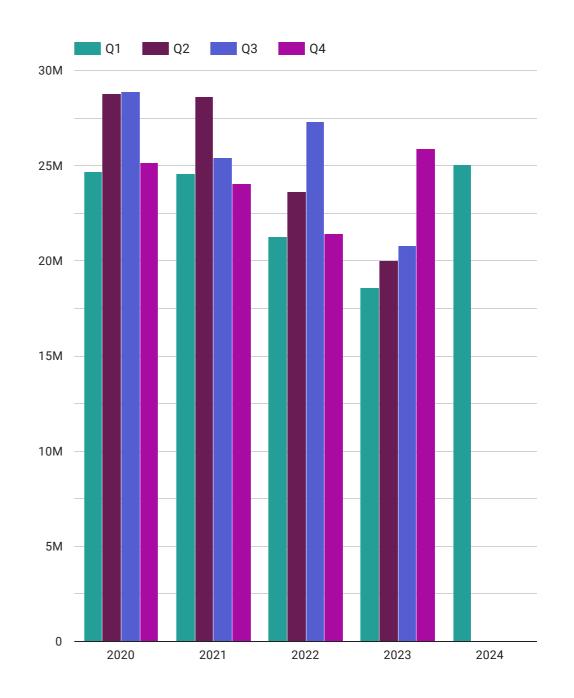

#### **Total Visits by Quarter and Year**

| Day of the week | Avg Footfall | % change |  |  |
|-----------------|--------------|----------|--|--|
| Sunday          | 343,152      | 21.1% 🛊  |  |  |
| Monday          | 362,881      | 56.1% 🛊  |  |  |
| Tuesday         | 365,857      | 79.0% 🛊  |  |  |
| Wednesday       | 336,161      | 69.4% 🛊  |  |  |
| Thursday        | 368,910      | 64.0% 🛊  |  |  |
| Friday          | 388,626      | 52.0% 🛊  |  |  |
| Saturday        | 355,847      | 32.1% 🛊  |  |  |