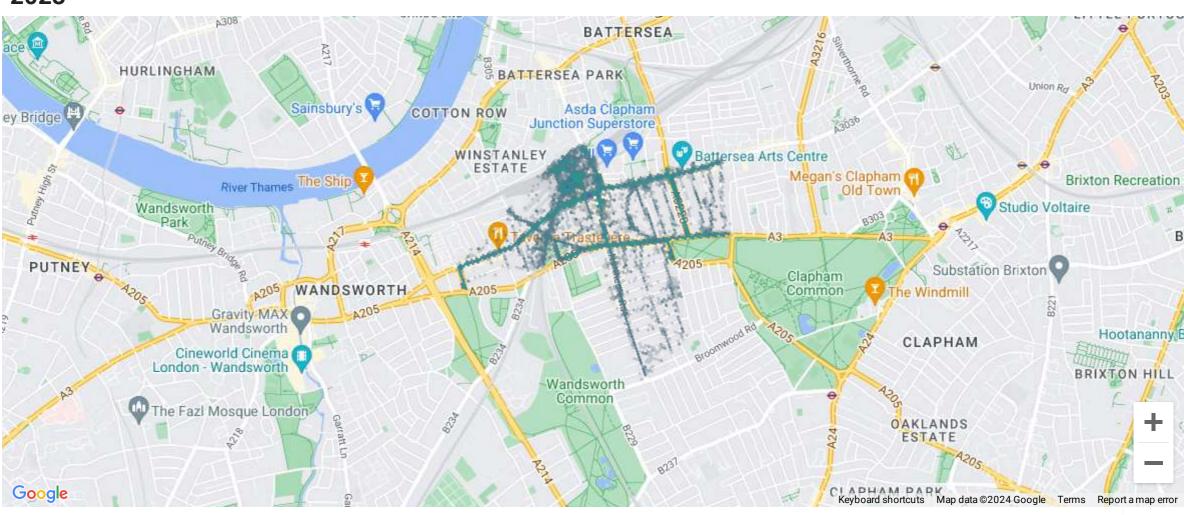

# Where are your visitors from?

|   |   | 7 |
|---|---|---|
| U | Д | J |
|   | U | U |

| Percentage of Visitors by Area |
|--------------------------------|
|--------------------------------|

|          | Purchasing Power / % of visitors |       |        |             |  |  |  |  |
|----------|----------------------------------|-------|--------|-------------|--|--|--|--|
| Postcode | High                             | Mid   | Low    | Grand total |  |  |  |  |
| SW       | 17.34%                           | 3.77% | 0.38%  | 21.5%       |  |  |  |  |
| KT       | 3.86%                            | 3.36% | 1.28%  | 8.49%       |  |  |  |  |
| SE       | 1.47%                            | 4.38% | 1%     | 6.85%       |  |  |  |  |
| E        | 1.16%                            | 2.08% | 2.55%  | 5.78%       |  |  |  |  |
| CR       | 0.85%                            | 1.42% | 2.85%  | 5.11%       |  |  |  |  |
| TW       | 2.2%                             | 1.46% | 1.34%  | 5%          |  |  |  |  |
| GU       | 2.66%                            | 0.51% | 1.03%  | 4.21%       |  |  |  |  |
| RH       | 1.69%                            | 1.46% | 0.71%  | 3.86%       |  |  |  |  |
| BN       | 1.45%                            | 0.99% | 0.75%  | 3.19%       |  |  |  |  |
| NW       | 0.77%                            | 1.47% | 0.31%  | 2.55%       |  |  |  |  |
| W        | 2.17%                            | 0.23% | -      | 2.4%        |  |  |  |  |
| RG       | 0.85%                            | 0.99% | 0.27%  | 2.11%       |  |  |  |  |
| N        | 1.08%                            | 0.47% | 0.54%  | 2.09%       |  |  |  |  |
| PO       | 0.74%                            | 0.6%  | 0.68%  | 2.02%       |  |  |  |  |
| SM       | 0.87%                            | 0.46% | 0.61%  | 1.94%       |  |  |  |  |
| НА       | 0.54%                            | 1%    | 0.38%  | 1.92%       |  |  |  |  |
| RM       | 0.23%                            | 0.76% | 0.6%   | 1.6%        |  |  |  |  |
| DA       | 0.15%                            | 0.61% | 0.38%  | 1.14%       |  |  |  |  |
| Grand t  | 46.96%                           | 32.3% | 20.74% | 100%        |  |  |  |  |

#### Percentage Visits by Area and Month

### Percentage Visits by Postcode and Month