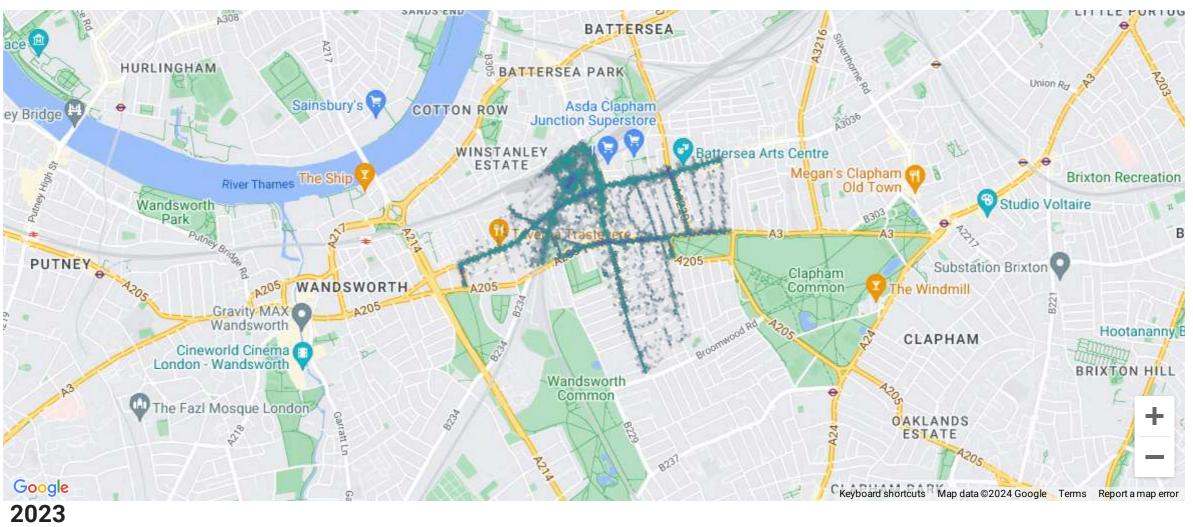

# Where are your visitors from?

|   |   | 7 |
|---|---|---|
| U | Д | J |
|   | U | U |

| Percentage of Visitors by Area |
|--------------------------------|
|--------------------------------|

|          | Purchasing Power / % of visitors |       |        |             |  |  |  |  |
|----------|----------------------------------|-------|--------|-------------|--|--|--|--|
| Postcode | High                             | Mid   | Low    | Grand total |  |  |  |  |
| SW       | 17.34%                           | 3.77% | 0.38%  | 21.5%       |  |  |  |  |
| KT       | 3.86%                            | 3.36% | 1.28%  | 8.49%       |  |  |  |  |
| SE       | 1.47%                            | 4.38% | 1%     | 6.85%       |  |  |  |  |
| E        | 1.16%                            | 2.08% | 2.55%  | 5.78%       |  |  |  |  |
| CR       | 0.85%                            | 1.42% | 2.85%  | 5.11%       |  |  |  |  |
| TW       | 2.2%                             | 1.46% | 1.34%  | 5%          |  |  |  |  |
| GU       | 2.66%                            | 0.51% | 1.03%  | 4.21%       |  |  |  |  |
| RH       | 1.69%                            | 1.46% | 0.71%  | 3.86%       |  |  |  |  |
| BN       | 1.45%                            | 0.99% | 0.75%  | 3.19%       |  |  |  |  |
| NW       | 0.77%                            | 1.47% | 0.31%  | 2.55%       |  |  |  |  |
| W        | 2.17%                            | 0.23% | -      | 2.4%        |  |  |  |  |
| RG       | 0.85%                            | 0.99% | 0.27%  | 2.11%       |  |  |  |  |
| N        | 1.08%                            | 0.47% | 0.54%  | 2.09%       |  |  |  |  |
| PO       | 0.74%                            | 0.6%  | 0.68%  | 2.02%       |  |  |  |  |
| SM       | 0.87%                            | 0.46% | 0.61%  | 1.94%       |  |  |  |  |
| НА       | 0.54%                            | 1%    | 0.38%  | 1.92%       |  |  |  |  |
| RM       | 0.23%                            | 0.76% | 0.6%   | 1.6%        |  |  |  |  |
| DA       | 0.15%                            | 0.61% | 0.38%  | 1.14%       |  |  |  |  |
| Grand t  | 46.96%                           | 32.3% | 20.74% | 100%        |  |  |  |  |

#### Percentage Visits by Area and Month

### Percentage Visits by Postcode and Month