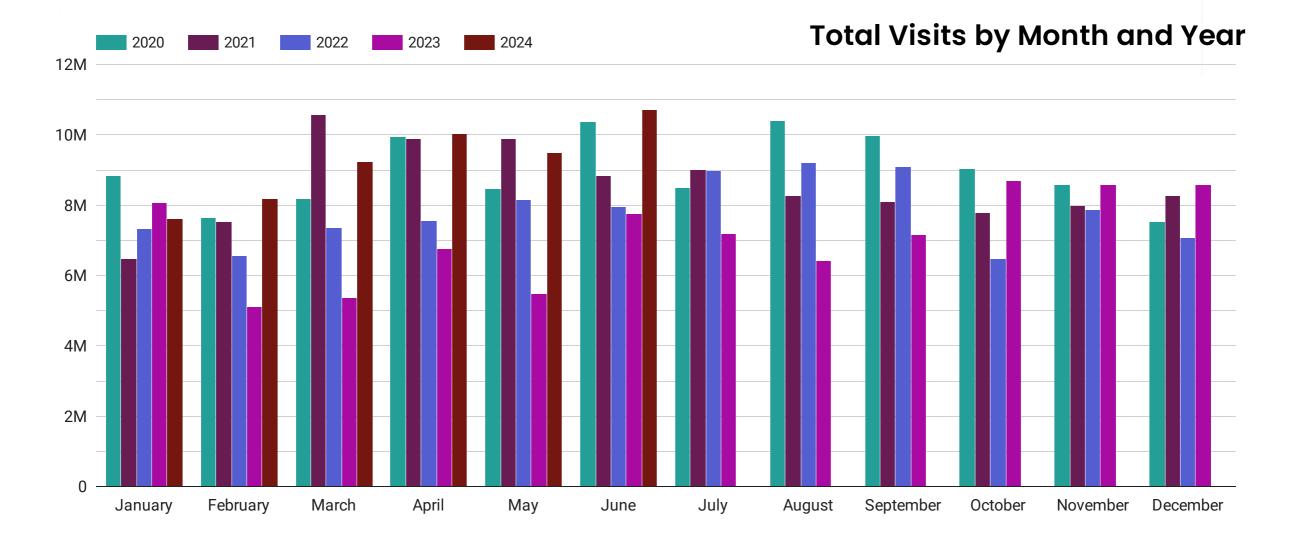

3% of previous quarter
432,804

512,164

#### **Mean Daily Visits**

huq

336,191
151% of same quarter 2023
222,495

117% of previous quarter
287,519

#### **Average Footfall by Month and Year**



# Day Comparison with previous year

#### **Total Visits by Quarter and Year**



| Day of the week | Avg Footfall | % change |  |  |
|-----------------|--------------|----------|--|--|
| Sunday          | 343,152      | 21.1% 🛊  |  |  |
| Monday          | 362,881      | 56.1% 🛊  |  |  |
| Tuesday         | 365,857      | 79.0% 🛊  |  |  |
| Wednesday       | 336,161      | 69.4% 🛊  |  |  |
| Thursday        | 368,910      | 64.0% 🛊  |  |  |
| Friday          | 388,626      | 52.0% 🛊  |  |  |
| Saturday        | 355,847      | 32.1% 🛊  |  |  |



### huq.io

### **Centre Activity**



2024









# Where are your visitors from?

|   |   | 7 |
|---|---|---|
| U | Д | J |
|   | U | U |

| Percentage of Visitors by Area |
|--------------------------------|
|--------------------------------|

|          | Purchasing Power / % of visitors |       |        |             |  |  |  |  |
|----------|----------------------------------|-------|--------|-------------|--|--|--|--|
| Postcode | High                             | Mid   | Low    | Grand total |  |  |  |  |
| SW       | 17.34%                           | 3.77% | 0.38%  | 21.5%       |  |  |  |  |
| KT       | 3.86%                            | 3.36% | 1.28%  | 8.49%       |  |  |  |  |
| SE       | 1.47%                            | 4.38% | 1%     | 6.85%       |  |  |  |  |
| E        | 1.16%                            | 2.08%