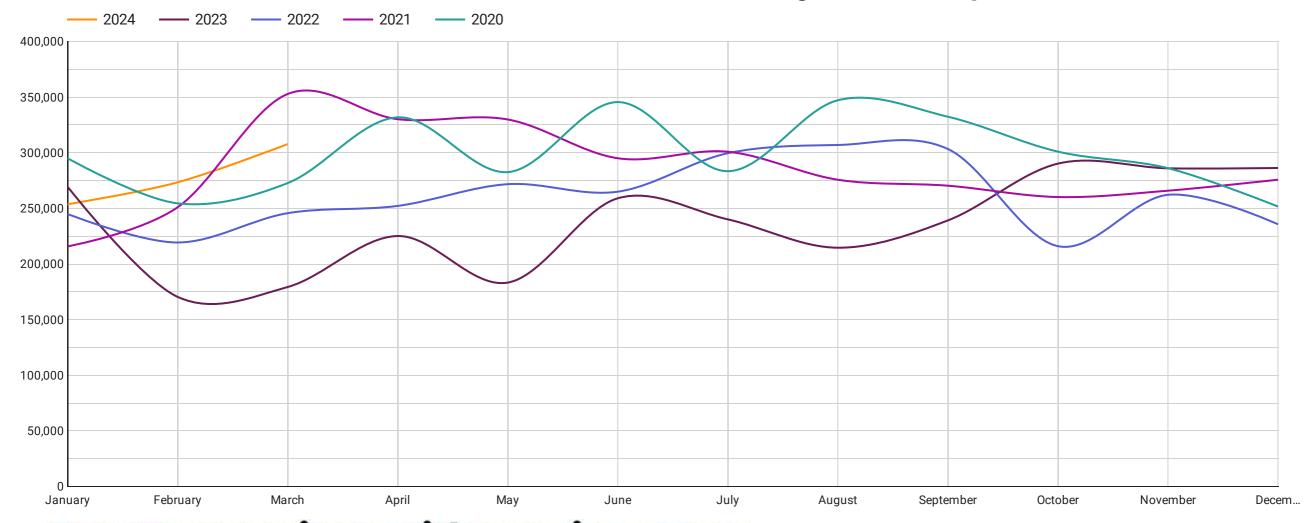

**Takeaways**

- Weekday is 10.9% less busy than the same period in the previous year.
- Weekday has experienced the same level of activity as the previous year.
- Weekday is 2.7% more busy than the same period in the previous year.

We recommend using these changes over time, along with your on the ground view of your area to build a narrative about the performance of your place.



### **Key indicators**

# Total Daily Visits

30,257,218
151% of same quarter 2023
20,024,592

117% of previous quarter
25,876,738

23,668,399

#### **Max Daily Visits**

488,091
124% of same quarter 2023
394,110

113% of previous quarter
432,804

512,164

#### **Mean Daily Visits**

huq

336,191
151% of same quarter 2023
222,495

117% of previous quarter
287,519

#### **Average Footfall by Month and Year**



# Day Comparison with previous year

#### **Total Visits by Quarter and Year**



| Day of the week | Avg Footfall | % change |  |  |
|-----------------|--------------|----------|--|--|
| Sunday          | 343,152      | 21.1% 🛊  |  |  |
| Monday          | 362,881      | 56.1% 🛊  |  |  |
| Tuesday         | 365,857      | 79.0% 🛊  |  |  |
| Wednesday       | 336,161      | 69.4% 🛊  |  |  |
| Thursday        | 368,910      | 64.0% 🛊  |  |  |
| Friday          | 388,626      | 52.0% 🛊  |  |  |
| Saturday        | 355,847      | 32.1% 🛊  |  |  |



### huq.io

### **Centre Activity**



2024









# Where are your visitors from?

|   |   | 7 |
|---|---|---|
| U | Д | J |
|   | U | U |

| Percentage of Visitors by Area |
|--------------------------------|
|-------------------------------